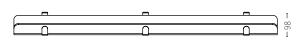

With our new Felt Cable Tray, we have combined the best of previous cable tray solutions and brought it together in a product that recycles waste material.

The cable tray is available in three sizes: 740 mm, 1150 mm and 1470 mm. If you are looking for more specifications, you can access the product sheet below.