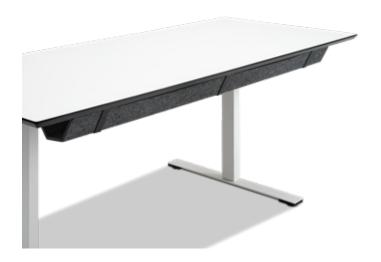

# FELT CABLE TRAY

TATE OF STREET

We have a burning desire to turn waste into valuable products. One of the products that is produced from recyclable plastic is this Felt Cable Tray. The felt is made of 70% upcycled plastic bottles from the ocean, which is both environmentally friendly as well as looking authentic.

With our new Felt Cable Tray, we have combined the best of previous cable tray solutions and brought it together in a product that recycles waste material.

The cable tray is available in three sizes: 740 mm, 1150 mm and 1470 mm. If you are looking for more specifications, you can access the product sheet below.

Designed by Hans Thyge & Co // Produced by PJ Production