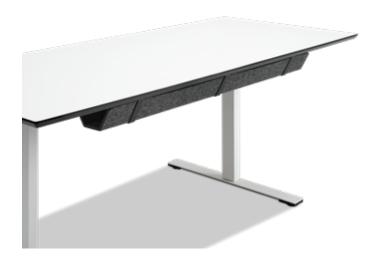

# FELT CABLE TRAY

TATE OF STREET

We have a burning desire to turn waste into valuable products. One of the products that is produced from recyclable plastic is this Felt Cable Tray. The felt is made of 70% upcycled plastic bottles from the ocean, which is both environmentally friendly as well as looking authentic.

With our new Felt Cable Tray, we have combined the best of previous cable tray solutions and brought it together in a product that recycles waste material.

The cable tray is available in three sizes: 740 mm, 1150 mm and 1470 mm. If you are looking for more specifications, you can access the product sheet below.

Designed by Hans Thyge & Co // Produced by PJ Production