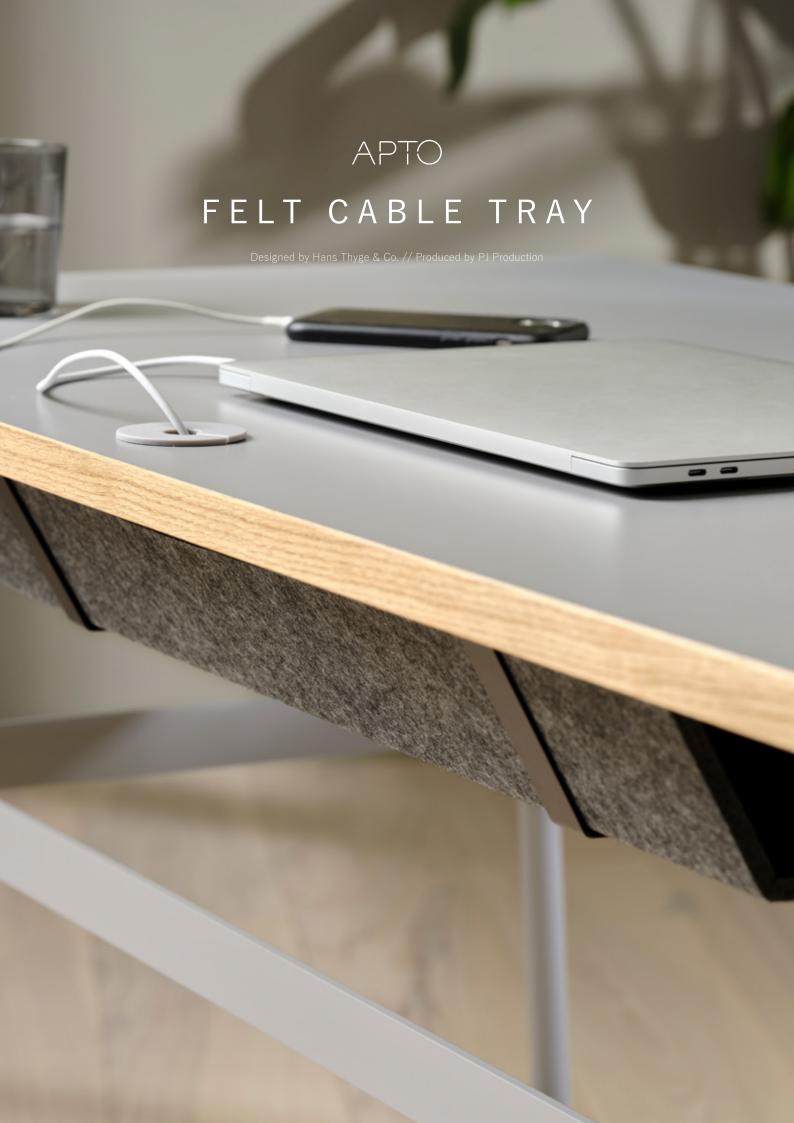

# FELT CABLE TRAY

TATE OF STREET

We have a burning desire to turn waste into valuable products. One of the products that is produced from recyclable plastic is this Felt Cable Tray. The felt is made of 70% upcycled plastic bottles from the ocean, which is both environmentally friendly as well as looking authentic.

With our new Felt Cable Tray, we have combined the best of previous cable tray solutions and brought it together in a product that recycles waste material.

The cable tray is available in three sizes: 740 mm, 1150 mm and 1470 mm. If you are looking for more specifications, you can access the product sheet below.

Designed by Hans Thyge & Co // Produced by PJ Production