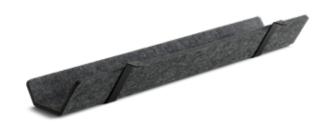

# FELT CABLE TRAY

TATE OF STREET

We have a burning desire to turn waste into valuable products. One of the products that is produced from recyclable plastic is this Felt Cable Tray. The felt is made of 70% upcycled plastic bottles from the ocean, which is both environmentally friendly as well as looking authentic.

With our new Felt Cable Tray, we have combined the best of previous cable tray solutions and brought it together in a product that recycles waste material.

The cable tray is available in three sizes: 740 mm, 1150 mm and 1470 mm. If you are looking for more specifications, you can access the product sheet below.