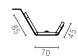

With our new Felt Cable Tray, we have combined the best of previous cable tray solutions and brought it together in a product that recycles waste material.

The cable tray is available in three sizes: 740 mm, 1150 mm and 1470 mm. If you are looking for more specifications, you can access the product sheet below.