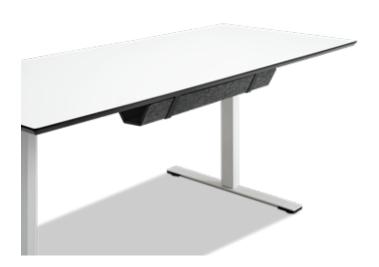

# FELT CABLE TRAY

TATE OF STREET

We have a burning desire to turn waste into valuable products. One of the products that is produced from recyclable plastic is this Felt Cable Tray. The felt is made of 70% upcycled plastic bottles from the ocean, which is both environmentally friendly as well as looking authentic.

With our new Felt Cable Tray, we have combined the best of previous cable tray solutions and brought it together in a product that recycles waste material.

The cable tray is available in three sizes: 740 mm, 1150 mm and 1470 mm. If you are looking for more specifications, you can access the product sheet below.