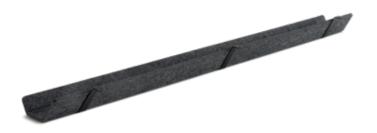

# FELT CABLE TRAY

TATE OF STREET

We have a burning desire to turn waste into valuable products. One of the products that is produced from recyclable plastic is this Felt Cable Tray. The felt is made of 70% upcycled plastic bottles from the ocean, which is both environmentally friendly as well as looking authentic.