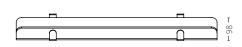

With our new Felt Cable Tray, we have combined the best of previous cable tray solutions and brought it together in a product that recycles waste material.

The cable tray is available in three sizes: 740 mm, 1150 mm and 1470 mm. If you are looking for more specifications, you can access the product sheet below.

## FELT CABLE TRAY 740 MM.

Designed by Hans Thyge & Co. // Produced by PJ Production

## FELT CABLE TRAY 1150 MM.

Designed by Hans Thyge & Co. // Produced by PJ Production

### FELT CABLE TRAY 1470 MM.

Designed by Hans Thyge & Co. // Produced by PJ Production