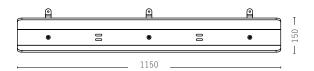

With our new Felt Cable Tray, we have combined the best of previous cable tray solutions and brought it together in a product that recycles waste material.

The cable tray is available in three sizes: 740 mm, 1150 mm and 1470 mm. If you are looking for more specifications, you can access the product sheet below.

## FELT CABLE TRAY 1150 MM.

Designed by Hans Thyge & Co. // Produced by PJ Production