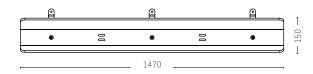

### FELT CABLE TRAY 1470 MM.

Designed by Hans Thyge & Co. // Produced by PJ Production