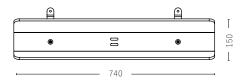

With our new Felt Cable Tray, we have combined the best of previous cable tray solutions and brought it together in a product that recycles waste material.

The cable tray is available in three sizes: 740 mm, 1150 mm and 1470 mm. If you are looking for more specifications, you can access the product sheet below.

## FELT CABLE TRAY 740 MM.

Designed by Hans Thyge & Co. // Produced by PJ Production