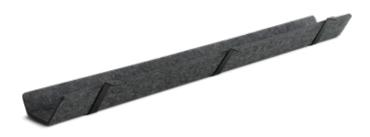

# FELT CABLE TRAY

TATE OF STREET

We have a burning desire to turn waste into valuable products. One of the products that is produced from recyclable plastic is this Felt Cable Tray. The felt is made of 70% upcycled plastic bottles from the ocean, which is both environmentally friendly as well as looking authentic.

With our new Felt Cable Tray, we have combined the best of previous cable tray solutions and brought it together in a product that recycles waste material.

The cable tray is available in three sizes: 740 mm, 1150 mm and 1470 mm. If you are looking for more specifications, you can access the product sheet below.

Designed by Hans Thyge & Co // Produced by PJ Production