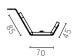

With our new Felt Cable Tray, we have combined the best of previous cable tray solutions and brought it together in a product that recycles waste material.

The cable tray is available in three sizes: 740 mm, 1150 mm and 1470 mm. If you are looking for more specifications, you can access the product sheet below.

## FELT CABLE TRAY 740 MM.

Designed by Hans Thyge & Co. // Produced by PJ Production

## FELT CABLE TRAY 1150 MM.

Designed by Hans Thyge & Co. // Produced by PJ Production

### FELT CABLE TRAY 1470 MM.

Designed by Hans Thyge & Co. // Produced by PJ Production